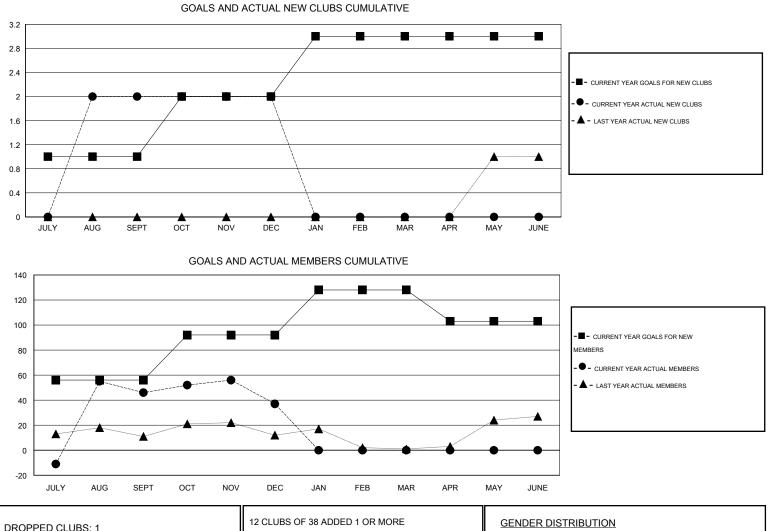

## LOCATION CALIFORNIA

| GMT:                  | AT: Gary Wong LOCATION CALIFORNIA |                  |           |                  |                  |                       |                    | GMT CA 1                            |                    |                  |  |
|-----------------------|-----------------------------------|------------------|-----------|------------------|------------------|-----------------------|--------------------|-------------------------------------|--------------------|------------------|--|
| Clubs                 |                                   |                  |           |                  |                  | Members               |                    |                                     |                    |                  |  |
| RESULTS FOR 2016-2017 |                                   |                  |           |                  |                  | RESULTS FOR 2016-2017 |                    |                                     |                    |                  |  |
| QUART                 | ſER                               | NEW CLUB<br>GOAL | NEW CLUBS | DROPPED<br>CLUBS | NET<br>GAIN/LOSS | QUARTER               | NEW MEMBER<br>GOAL | CHARTER AND<br>NEW MEMBERS<br>ADDED | DROPPED<br>MEMBERS | NET<br>GAIN/LOSS |  |
| JULY/AU               | JG/SEPT                           | 1                | 2         | 0                | 2                | JULY/AUG/SEPT         | 56                 | 89                                  | 43                 | 46               |  |
| OCT/NO                | V/DEC                             | 1                | 0         | 1                | -1               | OCT/NOV/DEC           | 36                 | 28                                  | 37                 | -9               |  |
| JAN/FEE               | B/MAR                             | 1                | 0         | 0                | 0                | JAN/FEB/MAR           | 36                 | 0                                   | 0                  | 0                |  |
| APR/MA                | Y/JUNE                            | 0                | 0         | 0                | 0                | APR/MAY/JUNE          | -25                | 0                                   | 0                  | 0                |  |

| DROPPED CLUBS: 1 |    | 12 CLUBS OF 38 ADDED 1 OR MORE<br>NEW MEMBERS | <u>GENDER DISTRII</u><br>MALE | 499 (57.36%)          |       |
|------------------|----|-----------------------------------------------|-------------------------------|-----------------------|-------|
| DROPPED MEMBERS  |    |                                               | FEMALE                        | 371 (42.64%)          |       |
| DECEASED         | 2  | CLICK HERE FOR HEALTH                         |                               |                       | 477   |
| CLUB CANCELLED   | 15 | ASSESSMENT DATA                               | FAMILY UNIT MEMBERS           |                       | 177   |
| OTHER            | 63 |                                               | HEAD OF HOUSEHOLD             |                       | 85    |
| TOTAL            | 80 |                                               | NON-HEAD OF HOUSEH            | NON-HEAD OF HOUSEHOLD |       |
|                  |    |                                               |                               |                       | 4 5 4 |